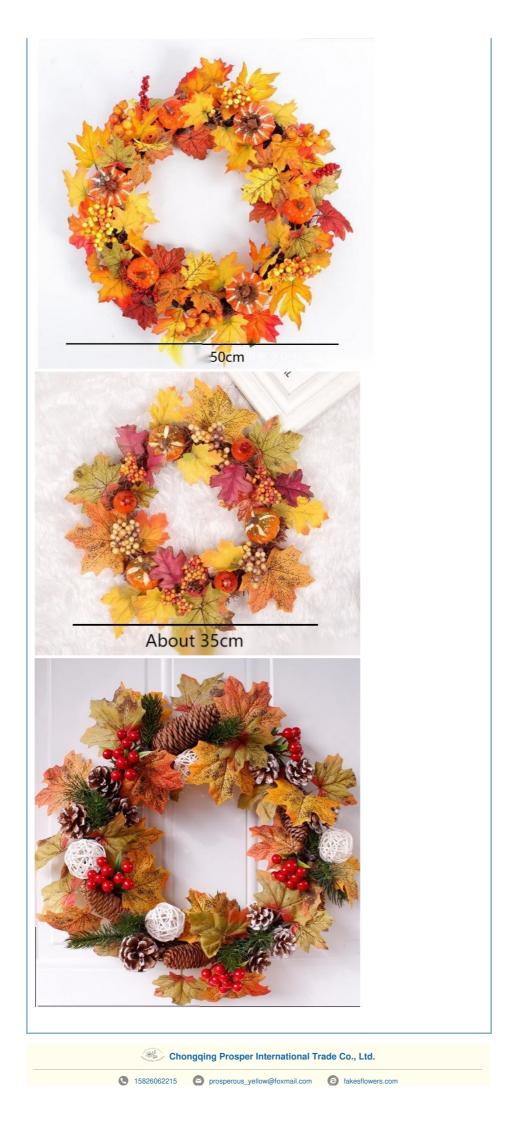

### More Images

### **Product Description**

Maple leaf simulated garland hangings bring a warm atmosphere of autumn, and are available in champagne, lemon, ginger and other colors.

Fake fall maple leaf wreath size can be customized to suit different spaces. The creative design and novel style make it an ideal choice for bedrooms, background walls, and Thanksgiving door decorations. Durable and weather-resistant, it eliminates the need for tedious care. The flowers are full and real to the touch, adding a natural beauty to the space.

Artificial fall maple leaf wreath is suitable for home decoration of door walls, shops, shopping malls or squares. It is the perfect choice to create a warm autumn atmosphere. The maple leaf simulated garland hanging decoration injects warmth and comfort into your space, showing a novel and classic autumn style.

|            | Maple Leaf Simulated Wreath Ornaments                                |
|------------|----------------------------------------------------------------------|
|            | champagne, lemon, ginger, etc.                                       |
|            | see details, can be customized                                       |
|            | Creative design, novel style                                         |
|            | Door and wall decoration for homes, shops, shopping malls or squares |
| Features   | Durable, weather-resistant, low maintenance                          |
| Advantages | full flowers, real touch                                             |

## for more products please visit us on fakesflowers.com

Outer Dia 50cm

Chongqing, China