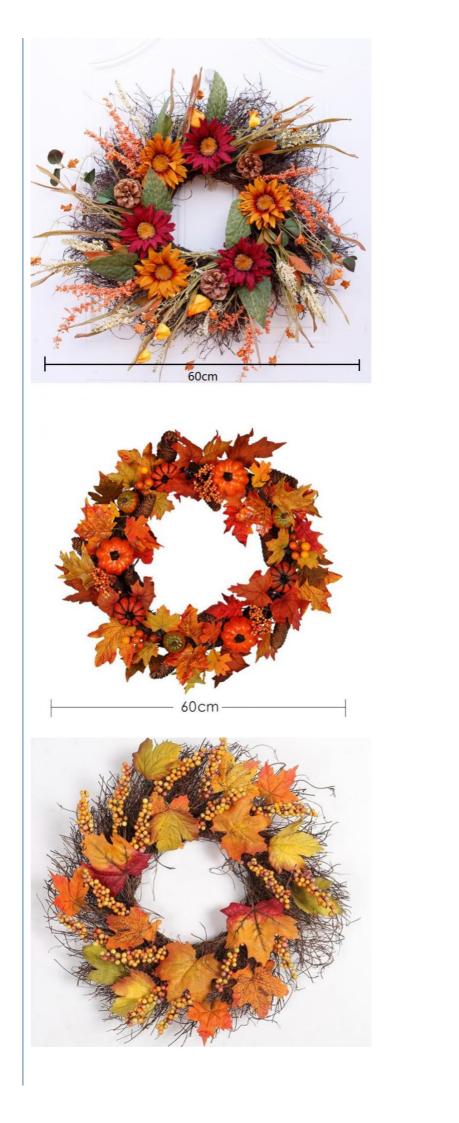

### More Images

### **Product Description**

Maple leaf simulated garland hangings bring a warm atmosphere of autumn, and are available in champagne, lemon, ginger and other colors.

Fake fall maple leaf wreath size can be customized to suit different spaces. The creative design and novel style make it an ideal choice for bedrooms, background walls, and Thanksgiving door decorations. Durable and weather-resistant, it eliminates the need for tedious care. The flowers are full and real to the touch, adding a natural beauty to the space.

Artificial fall maple leaf wreath is suitable for home decoration of door walls, shops, shopping malls or squares. It is the perfect choice to create a warm autumn atmosphere. The maple leaf simulated garland hanging decoration injects warmth and comfort into your space, showing a novel and classic autumn style.

|            | Maple Leaf Simulated Wreath Ornaments                                |
|------------|----------------------------------------------------------------------|
|            | champagne, lemon, ginger, etc.                                       |
|            | see details, can be customized                                       |
|            | Creative design, novel style                                         |
|            | Door and wall decoration for homes, shops, shopping malls or squares |
| Features   | Durable, weather-resistant, low maintenance                          |
| Advantages | full flowers, real touch                                             |