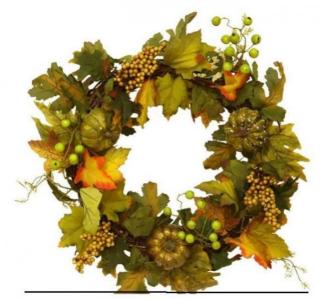

### **Product Description**

Maple leaf simulated garland hangings bring a warm atmosphere of autumn, and are available in champagne, lemon, ginger and other colors.

Fake fall maple leaf wreath size can be customized to suit different spaces. The creative design and novel style make it an ideal choice for bedrooms, background walls, and Thanksgiving door decorations. Durable and weather-resistant, it eliminates the need for tedious care. The flowers are full and real to the touch, adding a natural beauty to the space.

Artificial fall maple leaf wreath is suitable for home decoration of door walls, shops, shopping malls or squares. It is the perfect choice to create a warm autumn atmosphere. The maple leaf simulated garland hanging decoration injects warmth and comfort into your space, showing a novel and classic autumn style.