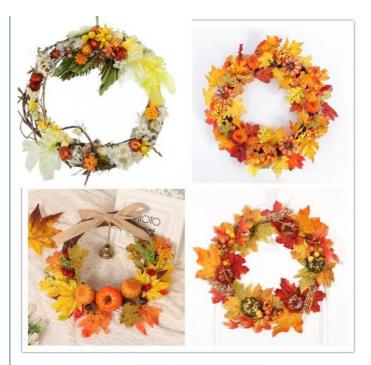

### More Images

### **Product Description**

Maple leaf simulated garland hangings bring a warm atmosphere of autumn, and are available in champagne, lemon, ginger and other colors.

Fake fall maple leaf wreath size can be customized to suit different spaces. The creative design and novel style make it an ideal choice for bedrooms, background walls, and Thanksgiving door decorations. Durable and weather-resistant, it eliminates the need for tedious care. The flowers are full and real to the touch, adding a natural beauty to the space.

Artificial fall maple leaf wreath is suitable for home decoration of door walls, shops, shopping malls or squares. It is the perfect choice to create a warm autumn atmosphere. The maple leaf simulated garland hanging decoration injects warmth and comfort into your space, showing a novel and classic autumn style.