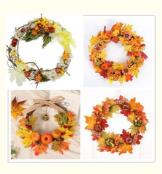

### **Product Description**

Maple leaf simulated garland hangings bring a warm atmosphere of autumn, and are available in champagne, lemon, ginger and other colors.

Fake fall maple leaf wreath size can be customized to suit different spaces. The creative design and novel style make it an ideal choice for bedrooms, background walls, and Thanksgiving door decorations. Durable and weather-resistant, it eliminates the need for tedious care. The flowers are full and real to the touch, adding a natural beauty to the space.

Artificial fall maple leaf wreath is suitable for home decoration of door walls, shops, shopping malls or squares. It is the perfect choice to create a warm autumn atmosphere. The maple leaf simulated garland hanging decoration injects warmth and comfort into your space, showing a novel and classic autumn style.

|            | Maple Leaf Simulated Wreath Ornaments                                |
|------------|----------------------------------------------------------------------|
|            | champagne, lemon, ginger, etc.                                       |
|            | see details, can be customized                                       |
|            | Creative design, novel style                                         |
|            | Door and wall decoration for homes, shops, shopping malls or squares |
| Features   | Durable, weather-resistant, low maintenance                          |
| Advantages | full flowers, real touch                                             |