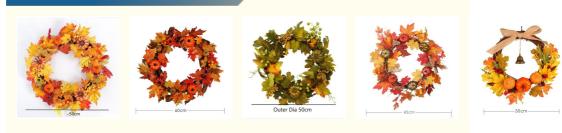

### Product Specification

| <ul> <li>Features:</li> </ul> | Weather-resistant, Low Maintenance                                                                |
|-------------------------------|---------------------------------------------------------------------------------------------------|
| <ul> <li>Keyeords:</li> </ul> | Simulated Maple Leaf Wreath Ornaments                                                             |
| Color:                        | Lemon, Ginger, Etc.                                                                               |
| Occasion:                     | Wedding\ Holiday\etc.                                                                             |
| <ul> <li>Shape:</li> </ul>    | Circle                                                                                            |
| Advantages:                   | Full Flowers, Real Touch                                                                          |
| • Highlight:                  | Maple faux flower wreath,<br>Weatherproof faux flower wreath,<br>Weatherproof silk floral wreaths |

|            | Maple Leaf Simulated Wreath Ornaments                                |
|------------|----------------------------------------------------------------------|
|            | champagne, lemon, ginger, etc.                                       |
|            | see details, can be customized                                       |
|            | Creative design, novel style                                         |
|            | Door and wall decoration for homes, shops, shopping malls or squares |
| Features   | Durable, weather-resistant, low maintenance                          |
| Advantages | full flowers, real touch                                             |

## for more products please visit us on fakesflowers.com

Outer Dia 50cm

Chongqing, China